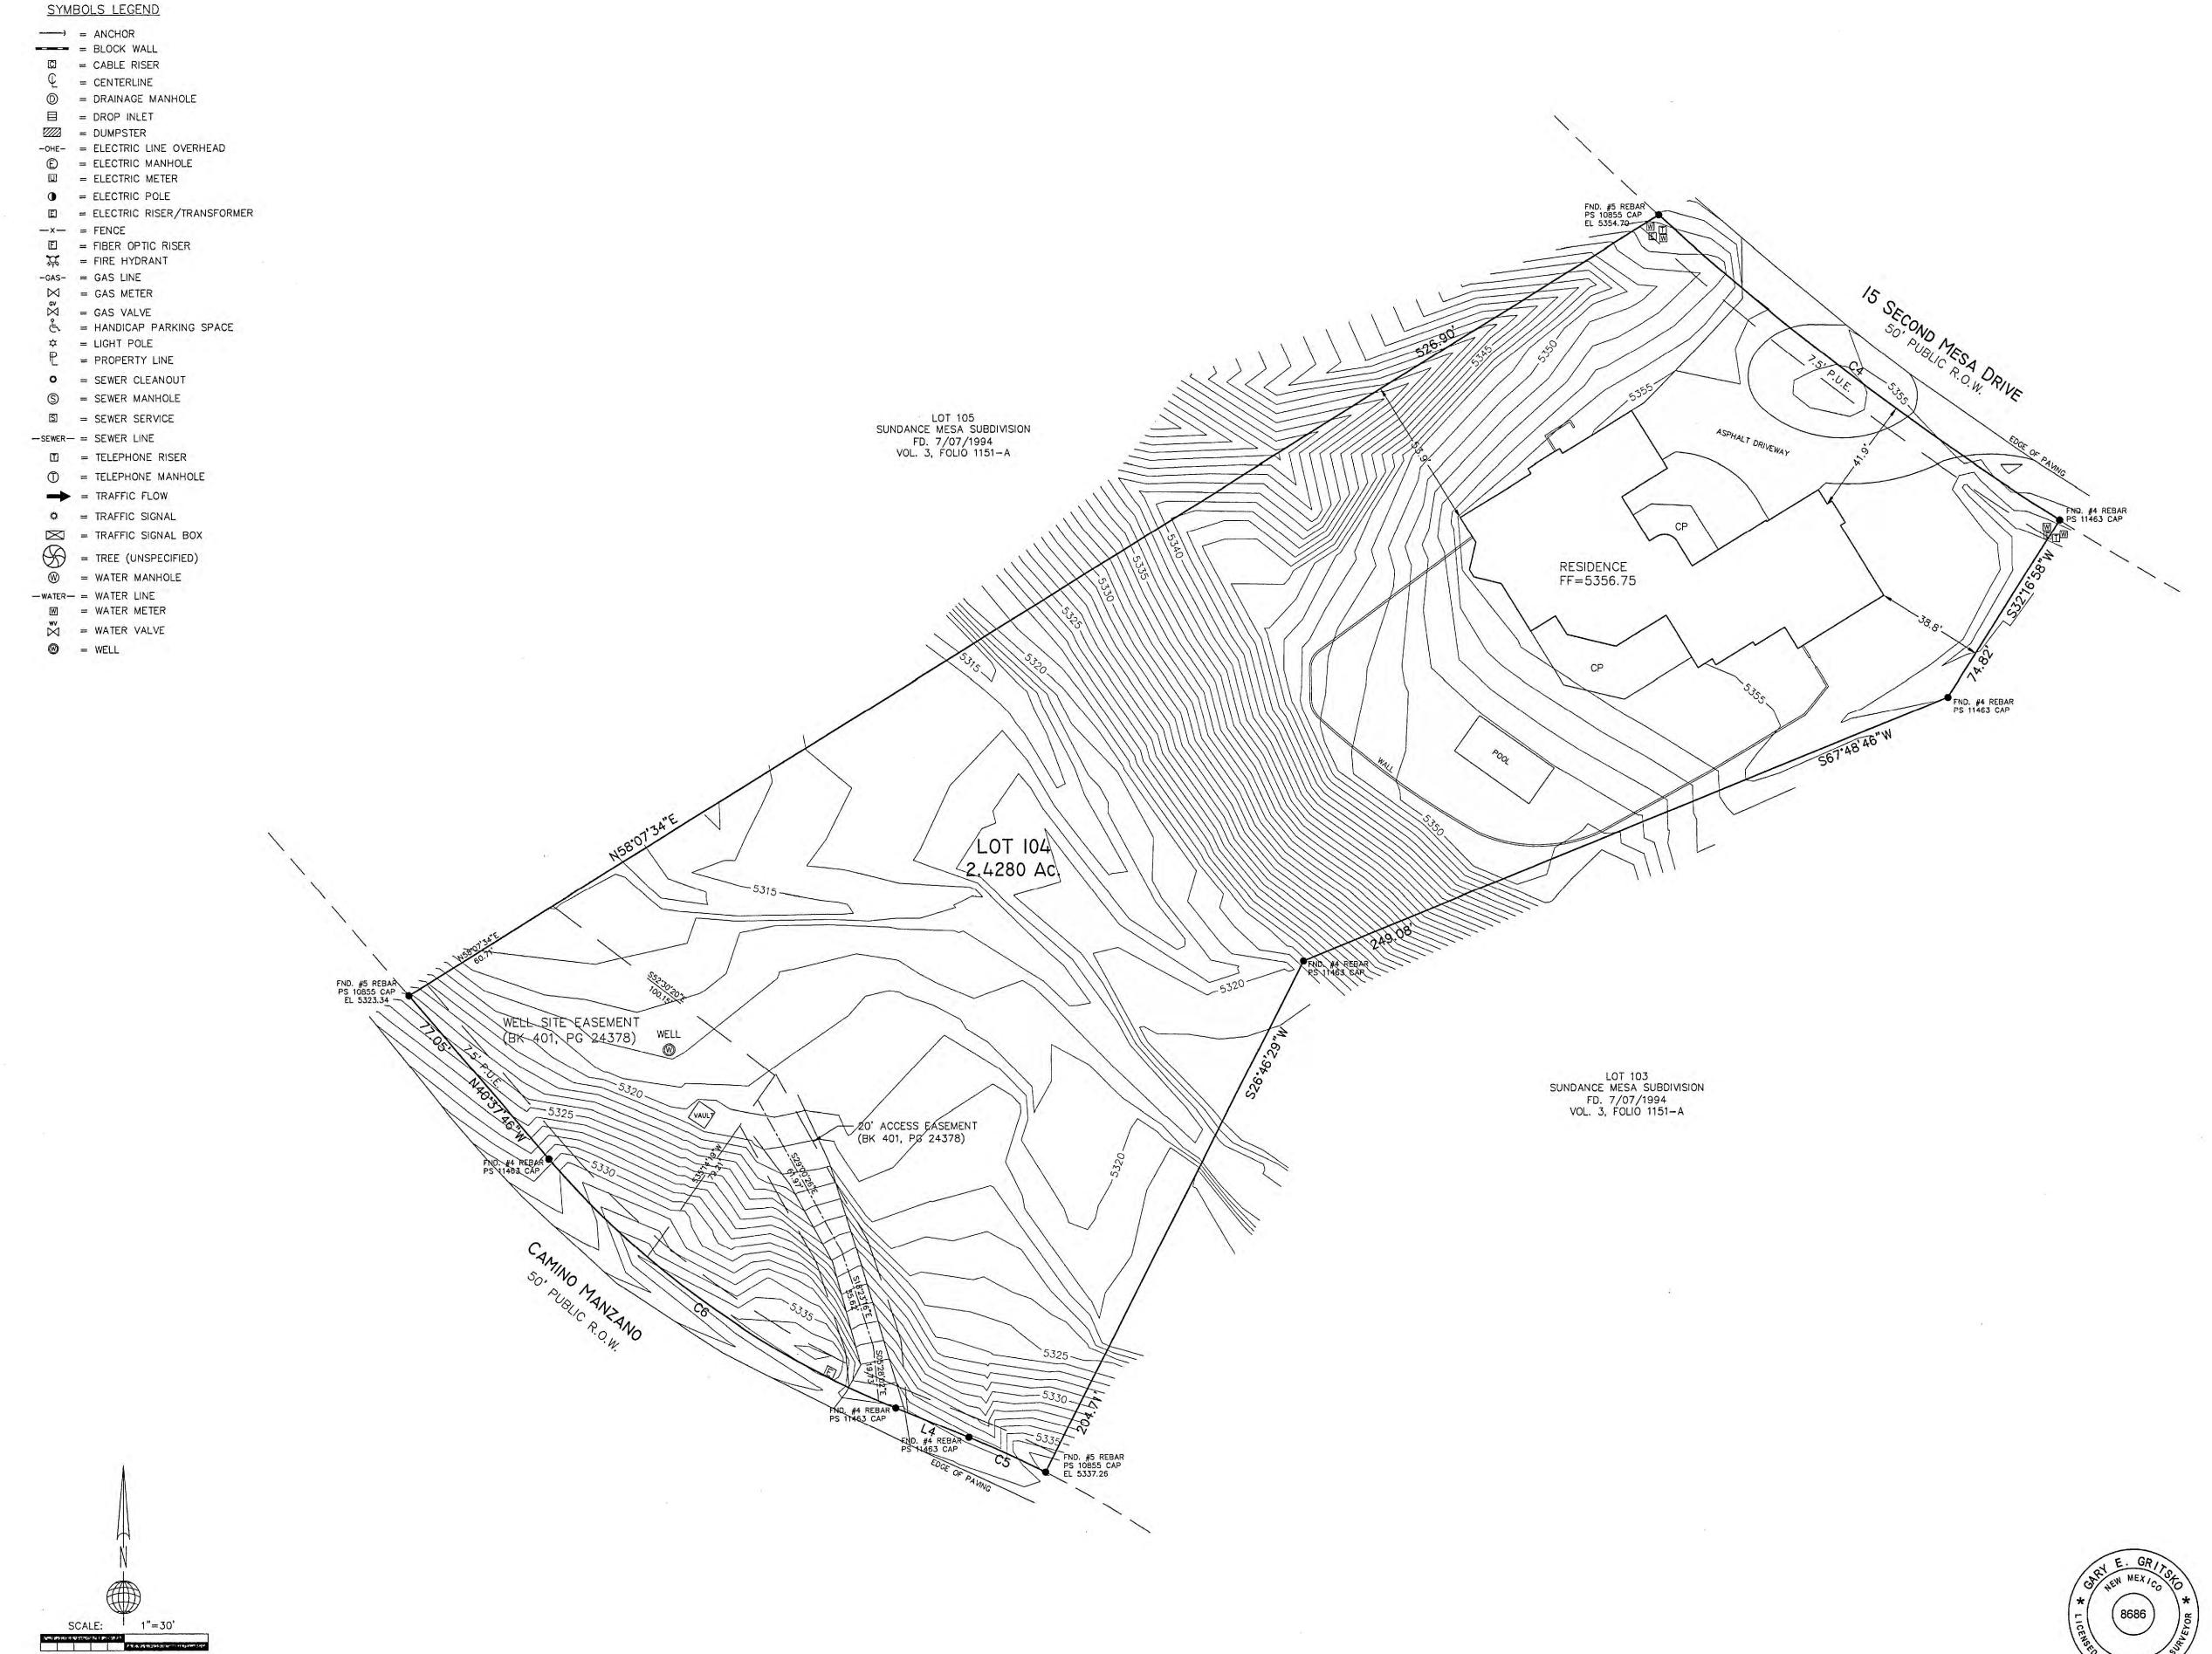

**BOUNDARY SURVEY PLAT** 

TOPOGRAPHIC MAP LOT 104, SUNDANCE MESA SUBDIVISION Section 26, T13N, R4E, NMPM Sandoval County, New Mexico

PROPERTY ADDRESS: 15 Second Mesa Court, Placitas, NM

**CURRENT OWNERS: Cheri and Chad Kizer** 

## LEGAL DESCRIPTION:

Lot numbered One Hundred Four (104), of the Final Plat of Lots 1 thru 196, SUNDANCE MESA SUBDIVISION, Sandoval County, New Mexico, as the same is shown and designated on the plat of said subdivision, filed in the office of the County Clerk of Sandoval County, New Mexico on July 3, 1994, in Volume 3, Folio 1151-A.

## SURVEY NOTES:

- Distances shown hereon are horizontal ground distances in US Survey feet.
  Bearings are based on the plat of Sundance Mesa Subdivision (Vol. 3, folio 1151-A),
- as monumented by found corners.
- 3. Record dimensions are shown in parenthesis (), where record dimensions differ from actual measurements.
- 4. Corners shown thus "●" are #4 rebar w/cap stamped "G. Gritsko, PS 8686", unless otherwise shown.
- 5. Flood Note: The property shown hereon is located in Zone X, areas of minimal flood hazard, according to the Flood Insurance Rate Map of Sandoval County, New Mexico,
- Panel No. 35043C1950D, effective date March 18, 2008.
- 6. Reference documents: a. Plat of Sundance Mesa Subdivision, filed 7/03/1994, Vol. 3, Folio 1151-A.

LINE TABLE

b. Stewart Title of Albuquerque LLC title commitment No. 01147-2524.

| LINE LEN<br>L4 28 |        | GTH BEARING |             |               |      |
|-------------------|--------|-------------|-------------|---------------|------|
|                   |        | .21         | S67'49'54"E |               |      |
|                   |        | C           | URVE TABLE  |               |      |
| CURVE             | LENGTH | RADIUS      | DELTA       | CHORD BEARING | CHC  |
| C4                | 180.20 | 1025.00     | 10'04'23"   | S52°40'51"E   | 179. |
| C5                | 30.15  | 375.00      | 4'36'26"    | N65°31'41"W   | 30.  |

C6 | 154.30 | 325.00 | 2712'08" | S5413'50"E | 152.85

SURVEYOR'S CERTIFICATE: I, Gary E. Gritsko, New Mexico Professional Surveyor No. 8686, do hereby certify that this Boundary Survey Plat and the actual survey on the ground upon which it is based were performed by me or under my direct supervision; that I am responsible for this survey; that this survey meets the Minimum Standards for Surveying in New Mexico; and that it is true and correct to the best of my knowledge and belief. I further certify that this survey is not a land division or subdivision as defined in the New Mexico Subdivision Act and that this instrument is a Boundary Survey Plat of an existing tract or tracts.