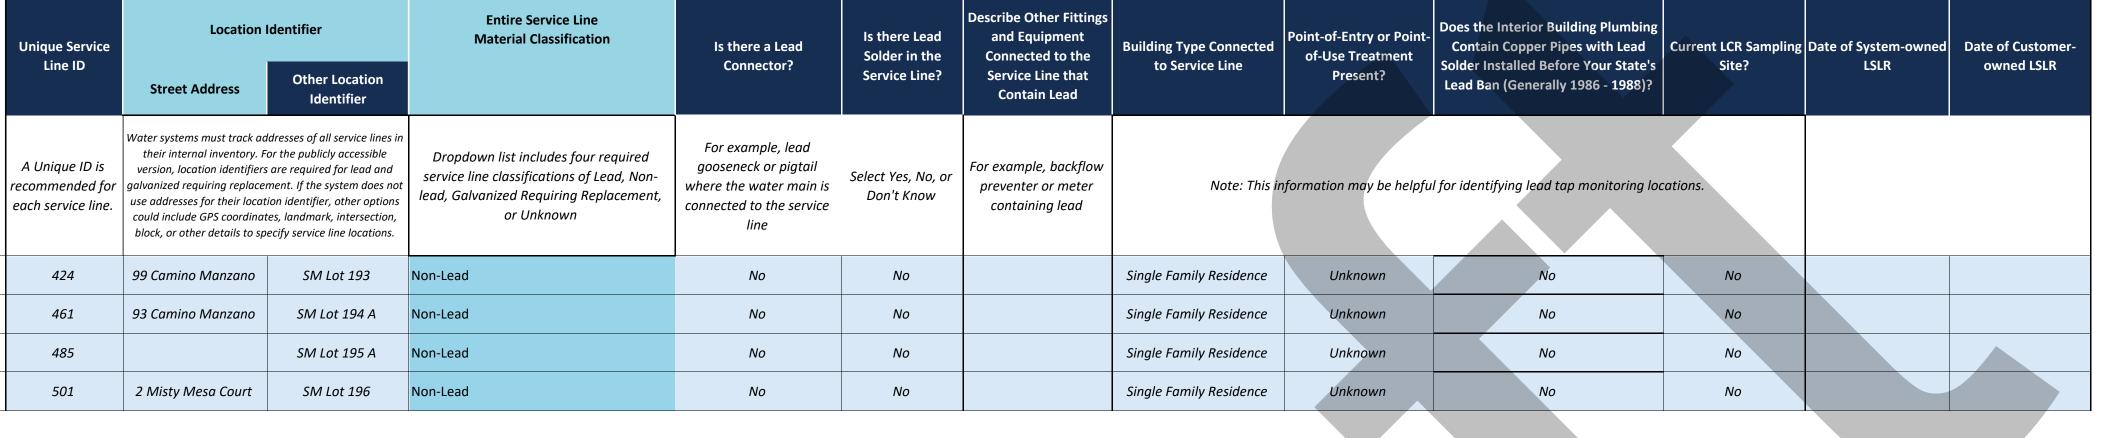

4/3/2024

|                | Location Information                                                                                                                                                       | on                                                                  |                                |                                                                     |                                                              |                                                    |                    | System-Owned Po                                               | rtion                                  |                                                  |                                         |                                                                        |                                                                                  |                                           |                    | Customer-O                                                    | Owned Portion                          |                                                  |                                         |                                             |
|----------------|----------------------------------------------------------------------------------------------------------------------------------------------------------------------------|---------------------------------------------------------------------|--------------------------------|---------------------------------------------------------------------|--------------------------------------------------------------|----------------------------------------------------|--------------------|---------------------------------------------------------------|----------------------------------------|--------------------------------------------------|-----------------------------------------|------------------------------------------------------------------------|----------------------------------------------------------------------------------|-------------------------------------------|--------------------|---------------------------------------------------------------|----------------------------------------|--------------------------------------------------|-----------------------------------------|---------------------------------------------|
| Unique Servic  | Location Identifier                                                                                                                                                        | Sensitive Population?                                               | Disadvantaged<br>Neighborhood? | System-Owned Portion                                                | If Non-Lead in Column G,<br>Was Material Ever                | Service Line                                       | Service Line       | Basis of Material                                             | Was the Service Line<br>Material Field | If "Yes" Service Line Mat                        | erial Was Field Verified:               | Notes                                                                  | Customer-Owned Portion Service Line Material                                     | Service Line                              | Service Line       | Basis of Material                                             | Was the Service Line<br>Material Field | If "Yes" Service Line Mat                        | terial Was Field Verified:              | Notes                                       |
| Line ID        | Street Address Other Location Identifier                                                                                                                                   | (Yes/No)                                                            | (Yes/No)                       | Service Line Material Classification                                | Previously Lead?                                             | Installation Date                                  | Size               | Classification                                                | Verified?                              | Describe the Field<br>Verification Method        | Enter the Date of Field<br>Verification | Notes                                                                  | Classification                                                                   | Installation Date                         | Size               | Classification                                                | Verified?                              | Describe the Field<br>Verification Method        | Enter the Date of Field<br>Verification | Notes                                       |
| A Unique ID is | Water systems must track addresses of all service lines in their internal inventory. For the publicly accessible version, location identifiers are required for lead and   | subpopulation, e.g.,                                                | Does location<br>meet state    | Dropdown list includes recommended                                  | Select Yes, No, or Don't know. Important for                 | Date, year, or estimated date                      |                    | Select option from drop down                                  |                                        | Select option from drop dowr                     | Enter approximate date of               | Can use this field for documenting additional                          | Dropdown list includes                                                           | Date, year, or<br>estimated date range    |                    | Select option from drop down                                  |                                        | Select option from drop down                     | n Enter approximate date of             | Can use this field for documenting addition |
| recommended f  | galvanized requiring replacement. If the system does not use addresses for their location identifier, other options could include GPS coordinates, landmark, intersection, | day care, school,<br>multifamily home. If<br>Yes-Other, describe in | affordability<br>guidelines or | subclassifications. If "Non-Lead<br>Other", describe in Notes field | determining if downstream/customer- owned galvanized service | range when the<br>service line was<br>installed or | Diameter in inches | list. If "Other," describe in the<br>Notes field              | Select Yes or No                       | list. If "Other," describe in the<br>Notes field | tiold vioritication or data             | relevant information, including when classification                    | recommended subclassifications<br>If non-lead other, describe in<br>Notes field. | when the service line<br>was installed or | Diameter in inches | list. If "Other," describe in the<br>Notes field              | Select Yes or No                       | list. If "Other," describe in the<br>Notes field | ''                                      | relevant information including when         |
|                | block, or other details to specify service line locations.                                                                                                                 | the Notes field.                                                    | other measures?                |                                                                     | line requires replacement                                    | replaced                                           |                    |                                                               |                                        |                                                  | ,                                       | changes.                                                               |                                                                                  | replaced                                  |                    |                                                               |                                        |                                                  |                                         | classification changes                      |
| 150            | 9 Calle Flores East LM Block 1 Lot 01 A 1                                                                                                                                  | No                                                                  | No                             | Non-Lead - Plastic                                                  | No                                                           | 1989                                               | 3/4                | Installation date after lead ban                              | No                                     |                                                  |                                         | Date from Sandoval County Assessor website                             | Non-Lead - Plastic                                                               | 2023                                      | 5/8                | Installation date after lead ban                              | No                                     |                                                  |                                         |                                             |
| 129<br>156     | 56 Calle Chamisa LM Block 1 Lot 02 A 1  8 Calle Flores East LM Block 1 Lot 02 A 2                                                                                          | No                                                                  | No                             | Non-Lead - Plastic  Non-Lead - Plastic                              | No<br>No                                                     | 1989<br>1989                                       | 3/4                | Installation date after lead ban Installation date after lead | No<br>No                               |                                                  |                                         | Date from Sandoval County  Assessor website  Date from Sandoval County | Non-Lead - Plastic  Non-Lead - Plastic                                           | 1993<br>1994                              | 5/8<br>5/8         | Installation date after lead ban Installation date after lead | No<br>No                               |                                                  |                                         |                                             |
| 97             | 2 West Calle Flores LM Block 1 Lot 02 B                                                                                                                                    | No                                                                  | No                             | Non-Lead - Plastic                                                  | No                                                           | 1989                                               | 3/4                | ban Installation date after lead                              | No                                     |                                                  |                                         | Assessor website Date from Sandoval County Assessor website            | Non-Lead - Plastic                                                               | 1997                                      | 5/8                | ban Installation date after lead                              | No                                     |                                                  |                                         |                                             |
| 143            | 4 Calle Flores West LM Block 1 Lot 03 A                                                                                                                                    | No                                                                  | No                             | Non-Lead - Plastic                                                  | No                                                           | 1989                                               | 3/4                | Installation date after lead ban                              | No                                     |                                                  |                                         | Date from Sandoval County Assessor website                             | Non-Lead - Plastic                                                               | 1999                                      | 5/8                | Installation date after lead ban                              | No                                     |                                                  |                                         |                                             |
| 126            | 38 Calle Chamisa LM Block 1 Lot 04 A 1                                                                                                                                     | No                                                                  | No                             | Non-Lead - Plastic                                                  | No                                                           | 1989                                               | 3/4                | Installation date after lead<br>ban                           | No                                     |                                                  |                                         | Date from Sandoval County Assessor website                             | Non-Lead - Plastic                                                               | 1997                                      | 5/8                | Installation date after lead<br>ban                           | No                                     |                                                  |                                         |                                             |
| 31             | LM Block 1 Lot 05 A                                                                                                                                                        | No                                                                  | No                             | Non-Lead - Plastic                                                  | No                                                           | 1989                                               | 3/4                | Installation date after lead<br>ban                           | No                                     |                                                  |                                         | Undeveloped lot; no service<br>line                                    | Non-Lead - Other                                                                 | na                                        | 5/8                | Installation date after lead<br>ban                           | No                                     |                                                  |                                         | Undeveloped lot                             |
| 132            | 38 Camino Barranca LM Block 1 Lot 06 A                                                                                                                                     | No                                                                  | No                             | Non-Lead - Plastic                                                  | No                                                           | 1989                                               | 3/4                | Installation date after lead ban Installation date after lead | No                                     |                                                  |                                         | Date from Sandoval County  Assessor website  Date from Sandoval County | Non-Lead - Plastic                                                               | 1993                                      | 5/8                | Installation date after lead ban Installation date after lead | No                                     |                                                  |                                         |                                             |
| 109            | 4 Calle Chamisa LM Block 1 Lot 06 B                                                                                                                                        | No                                                                  | No                             | Non-Lead - Plastic                                                  | No                                                           | 1989                                               | 3/4                | ban Installation date after lead                              | No                                     |                                                  |                                         | Assessor website  Date from Sandoval County                            | Non-Lead - Plastic                                                               | 1995                                      | 5/8                | ban Installation date after lead                              | No                                     |                                                  |                                         |                                             |
| 155            | 18 Calle Chamisa LM Block 1 Lot 06 C  20 Calle Chamisa LM Block 1 Lot 06 D                                                                                                 | No<br>No                                                            | No<br>No                       | Non-Lead - Plastic  Non-Lead - Plastic                              | No<br>No                                                     | 1989                                               | 3/4<br>3/4         | ban Installation date after lead                              | No<br>No                               |                                                  |                                         | Assessor website  Date from Sandoval County                            | Non-Lead - Plastic  Non-Lead - Plastic                                           | 1994                                      | 5/8<br>5/8         | ban Installation date after lead                              | No<br>No                               |                                                  |                                         |                                             |
| 61             | 46 Camino Barranca LM Block 1 Lot 07                                                                                                                                       | No                                                                  | No                             | Non-Lead - Plastic  Non-Lead - Plastic                              | No                                                           | 1989                                               | 3/4                | ban Installation date after lead                              | No                                     |                                                  |                                         | Assessor website  Date from Sandoval County                            | Non-Lead - Plastic  Non-Lead - Plastic                                           | 1998                                      | 5/8                | ban Installation date after lead                              | No                                     |                                                  |                                         |                                             |
| 27             | 50 Camino Barranca LM Block 1 Lot 08 A                                                                                                                                     | No                                                                  | No                             | Non-Lead - Plastic                                                  | No                                                           | 1989                                               | 3/4                | ban Installation date after lead ban                          | No                                     |                                                  |                                         | Assessor website  Date from Sandoval County  Assessor website          | Non-Lead - Plastic                                                               | 1990                                      | 5/8                | Installation date after lead                                  | No                                     |                                                  |                                         |                                             |
| 127            | 21 Calle Chamisa LM Block 1 Lot 09 A                                                                                                                                       | No                                                                  | No                             | Non-Lead - Plastic                                                  | No                                                           | 1989                                               | 3/4                | Installation date after lead ban                              | No                                     |                                                  |                                         | Date from Sandoval County Assessor website                             | Non-Lead - Plastic                                                               | 1992                                      | 5/8                | Installation date after lead ban                              | No                                     |                                                  |                                         |                                             |
| 94             | 23 Calle Chamisa LM Block 1 Lot 10 A                                                                                                                                       | No                                                                  | No                             | Non-Lead - Plastic                                                  | No                                                           | 1989                                               | 3/4                | Installation date after lead<br>ban                           | No                                     |                                                  |                                         | Date from Sandoval County Assessor website                             | Non-Lead - Plastic                                                               | 1992                                      | 5/8                | Installation date after lead<br>ban                           | No                                     |                                                  |                                         |                                             |
| 46             | 33 Calle Chamisa  LM Block 1 Lot 11 A 1  A                                                                                                                                 | No                                                                  | No                             | Non-Lead - Plastic                                                  | No                                                           | 1989                                               | 3/4                | Installation date after lead ban                              | No                                     |                                                  |                                         | Date from Sandoval County  Assessor website                            | Non-Lead - Plastic                                                               | 1991                                      | 5/8                | Installation date after lead ban                              | No                                     |                                                  |                                         |                                             |
| 165            | 27 Calle Chamisa  LM Block 1 Lot 11 A 1  B                                                                                                                                 | No                                                                  | No                             | Non-Lead - Plastic                                                  | No                                                           | 1989                                               | 3/4                | Installation date after lead ban Installation date after lead | No                                     |                                                  |                                         | Date from Sandoval County Assessor website Undeveloped lot; no service | Non-Lead - Plastic                                                               | 2014                                      | 5/8                | Installation date after lead ban Installation date after lead | No                                     |                                                  |                                         |                                             |
| 36             | LM Block 1 Lot 12 A 2                                                                                                                                                      | No                                                                  | No                             | Non-Lead - Plastic                                                  | No                                                           | 1989                                               | 3/4                | ban  Installation date after lead                             | No                                     |                                                  |                                         | line  Date from Sandoval County                                        | Non-Lead - Other                                                                 | na<br>1001                                | 5/8                | ban Installation date after lead                              | No                                     |                                                  |                                         | Undeveloped lot                             |
| 164            | 53 Calle Chamisa LM Block 1 Lot 13 A 1 57 Calle Chamisa LM Block 1 Lot 13 A 2                                                                                              | No<br>No                                                            | No<br>No                       | Non-Lead - Plastic<br>Non-Lead - Plastic                            | No<br>No                                                     | 1989                                               | 3/4                | ban<br>Installation date after lead                           | No                                     |                                                  |                                         | Assessor website  Date from Sandoval County                            | Non-Lead - Plastic  Non-Lead - Plastic                                           | 1991<br>2001                              | 5/8<br>5/8         | ban Installation date after lead                              | No<br>No                               |                                                  |                                         |                                             |
| 30             | LM Block 1 Lot 14 B                                                                                                                                                        | No                                                                  | No                             | Non-Lead - Plastic                                                  | No                                                           | 1989                                               | 3/4                | ban Installation date after lead                              | No                                     |                                                  |                                         | Assessor website Undeveloped lot; no service                           | Non-Lead - Other                                                                 | na                                        | 5/8                | ban Installation date after lead                              | No                                     |                                                  |                                         | Undeveloped lot                             |
| 26             | 60 Camino Barranca LM Block 1 Lot 15                                                                                                                                       | No                                                                  | No                             | Non-Lead - Plastic                                                  | No                                                           | 1989                                               | 3/4                | Installation date after lead ban                              | No                                     |                                                  |                                         | line  Date from Sandoval County  Assessor website                      | Non-Lead - Plastic                                                               | 1990                                      | 5/8                | Installation date after lead                                  | No                                     |                                                  |                                         |                                             |
| 22             | 66 Camino Barranca LM Block 1 Lot 16                                                                                                                                       | No                                                                  | No                             | Non-Lead - Plastic                                                  | No                                                           | 1989                                               | 3/4                | Installation date after lead ban                              | No                                     |                                                  |                                         | Date from Sandoval County Assessor website                             | Non-Lead - Plastic                                                               | 1990                                      | 5/8                | Installation date after lead ban                              | No                                     |                                                  |                                         |                                             |
| 17             | 70 Camino Barranca LM Block 1 Lot 17                                                                                                                                       | No                                                                  | No                             | Non-Lead - Plastic                                                  | No                                                           | 1989                                               | 3/4                | Installation date after lead ban                              | No                                     |                                                  |                                         | Date from Sandoval County Assessor website                             | Non-Lead - Plastic                                                               | 1995                                      | 5/8                | Installation date after lead ban                              | No                                     |                                                  |                                         |                                             |
| 18             | 76 Camino Barranca LM Block 1 Lot 18                                                                                                                                       | No                                                                  | No                             | Non-Lead - Plastic                                                  | No                                                           | 1989                                               | 3/4                | Installation date after lead ban Installation date after lead | No                                     |                                                  |                                         | Date from Sandoval County Assessor website Date from Sandoval County   | Non-Lead - Plastic                                                               | 2018                                      | 5/8                | Installation date after lead ban Installation date after lead | No                                     |                                                  |                                         |                                             |
| 10             | 80 Camino Barranca LM Block 1 Lot 19                                                                                                                                       | No                                                                  | No                             | Non-Lead - Plastic                                                  | No                                                           | 1989                                               | 3/4                | ban Installation date after lead                              | No                                     |                                                  |                                         | Assessor website  Date from Sandoval County                            | Non-Lead - Plastic                                                               | 1992                                      | 5/8                | ban Installation date after lead                              | No                                     |                                                  |                                         |                                             |
| 20             | 84 Camino Barranca LM Block 1 Lot 20 88 Camino Barranca LM Block 1 Lot 21 A 1                                                                                              | No<br>No                                                            | No<br>No                       | Non-Lead - Plastic  Non-Lead - Plastic                              | No<br>No                                                     | 1989<br>1989                                       | 3/4                | ban Installation date after lead                              | No<br>No                               |                                                  |                                         | Assessor website  Date from Sandoval County                            | Non-Lead - Plastic  Non-Lead - Plastic                                           | 1992                                      | 5/8<br>5/8         | ban Installation date after lead                              | No<br>No                               |                                                  |                                         |                                             |
| 47             | 90 Camino Barranca LM Block 1 Lot 22 A                                                                                                                                     | No                                                                  | No                             | Non-Lead - Plastic                                                  | No                                                           | 1989                                               | 3/4                | ban Installation date after lead                              | No                                     |                                                  |                                         | Assessor website  Date from Sandoval County                            | Non-Lead - Plastic                                                               | 2010                                      | 5/8                | ban<br>Installation date after lead                           | No                                     |                                                  |                                         |                                             |
| 41             | 92 Camino Barranca LM Block 1 Lot 23 A                                                                                                                                     | No                                                                  | No                             | Non-Lead - Plastic                                                  | No                                                           | 1989                                               | 3/4                | ban Installation date after lead ban                          | No                                     |                                                  |                                         | Assessor website  Date from Sandoval County  Assessor website          | Non-Lead - Plastic                                                               | 1991                                      | 5/8                | ban Installation date after lead ban                          | No                                     |                                                  |                                         |                                             |
| 3              | 94 Camino Barranca LM Block 1 Lot 24 A                                                                                                                                     | No                                                                  | No                             | Non-Lead - Plastic                                                  | No                                                           | 1989                                               | 3/4                | Installation date after lead ban                              | No                                     |                                                  |                                         | Date from Sandoval County Assessor website                             | Non-Lead - Plastic                                                               | 1995                                      | 5/8                | Installation date after lead ban                              | No                                     |                                                  |                                         |                                             |
| 162            | 16 Calle Colores LM Block 1 Lot 24 B                                                                                                                                       | No                                                                  | No                             | Non-Lead - Plastic                                                  | No                                                           | 1989                                               | 3/4                | Installation date after lead ban                              | No                                     |                                                  |                                         | Date from Sandoval County<br>Assessor website                          | Non-Lead - Plastic                                                               | 2001                                      | 5/8                | Installation date after lead ban                              | No                                     |                                                  |                                         |                                             |
| 2              | 96 Camino Barranca LM Block 1 Lot 25 A                                                                                                                                     | No                                                                  | No                             | Non-Lead - Plastic                                                  | No                                                           | 1989                                               | 3/4                | Installation date after lead ban                              | No                                     |                                                  |                                         | Date from Sandoval County  Assessor website                            | Non-Lead - Plastic                                                               | 1996                                      | 5/8                | Installation date after lead ban                              | No                                     |                                                  |                                         |                                             |
| 102            | 98 Camino Barranca LM Block 1 Lot 25 B                                                                                                                                     | No                                                                  | No                             | Non-Lead - Plastic                                                  | No                                                           | 1989                                               | 3/4                | Installation date after lead ban Installation date after lead | No                                     |                                                  |                                         | Date from Sandoval County Assessor website Date from Sandoval County   | Non-Lead - Plastic                                                               | 1994                                      | 5/8                | Installation date after lead ban Installation date after lead | No                                     |                                                  |                                         |                                             |
| 42             | 100 Camino Barranca LM Block 1 Lot 26                                                                                                                                      | No                                                                  | No                             | Non-Lead - Plastic                                                  | No                                                           | 1989                                               | 3/4                | ban Installation date after lead                              | No                                     |                                                  |                                         | Assessor website  Date from Sandoval County                            | Non-Lead - Plastic                                                               | 1993                                      | 5/8                | ban Installation date after lead                              | No                                     |                                                  |                                         |                                             |
| 105            | 102 Camino Barranca LM Block 1 Lot 27  203 Camino Barranca LM Block 1 Lot 29 A 1                                                                                           | No<br>No                                                            | No<br>No                       | Non-Lead - Plastic  Non-Lead - Plastic                              | No<br>No                                                     | 1989<br>1989                                       | 3/4                | ban Installation date after lead                              | No<br>No                               |                                                  |                                         | Assessor website  Date from Sandoval County                            | Non-Lead - Plastic  Non-Lead - Plastic                                           | 1997<br>2003                              | 5/8<br>5/8         | ban<br>Installation date after lead                           | No<br>No                               |                                                  |                                         |                                             |
| 163            | LM Block 1 Lot 29 A 1                                                                                                                                                      | No                                                                  | No                             | Non-Lead - Plastic                                                  | No                                                           | 1989                                               | 3/4                | ban Installation date after lead                              | No                                     |                                                  |                                         | Assessor website Undeveloped lot; no service                           | Non-Lead - Other                                                                 | na                                        | 5/8                | ban Installation date after lead                              | No                                     |                                                  |                                         | Undeveloped lot                             |
| 33             | 39 Camino Barranca LM Block 2 Lot 01 A                                                                                                                                     | No                                                                  | No                             | Non-Lead - Plastic                                                  | No                                                           | 1989                                               | 3/4                | Installation date after lead ban                              | No                                     |                                                  |                                         | line  Date from Sandoval County  Assessor website                      | Non-Lead - Plastic                                                               | 1990                                      | 5/8                | ban Installation date after lead ban                          | No                                     |                                                  |                                         |                                             |
| 24             | 41 Camino Barranca LM Block 2 Lot 02 A                                                                                                                                     | No                                                                  | No                             | Non-Lead - Plastic                                                  | No                                                           | 1989                                               | 3/4                | Installation date after lead ban                              | No                                     |                                                  |                                         | Date from Sandoval County Assessor website                             | Non-Lead - Plastic                                                               | 1998                                      | 5/8                | Installation date after lead ban                              | No                                     |                                                  |                                         |                                             |
| 51             | 43 Camino Barranca LM Block 2 Lot 03 A                                                                                                                                     | No                                                                  | No                             | Non-Lead - Plastic                                                  | No                                                           | 1989                                               | 3/4                | Installation date after lead<br>ban                           | No                                     |                                                  |                                         | Date from Sandoval County<br>Assessor website                          | Non-Lead - Plastic                                                               | 1994                                      | 5/8                | Installation date after lead ban                              | No                                     |                                                  |                                         |                                             |
| 77             | 45 Camino Barranca LM Block 2 Lot 04 A                                                                                                                                     | No                                                                  | No                             | Non-Lead - Plastic                                                  | No                                                           | 1989                                               | 3/4                | Installation date after lead ban Installation date after lead | No                                     |                                                  |                                         | Date from Sandoval County  Assessor website  Date from Sandoval County | Non-Lead - Plastic                                                               | 1991                                      | 5/8                | Installation date after lead ban Installation date after lead | No                                     |                                                  |                                         |                                             |
| 19             | 3 Calle Pinon LM Block 2 Lot 05 A                                                                                                                                          | No                                                                  | No                             | Non-Lead - Plastic                                                  | No                                                           | 1989                                               | 3/4                | Installation date after lead ban Installation date after lead | No                                     |                                                  |                                         | Date from Sandoval County Assessor website Date from Sandoval County   | Non-Lead - Plastic                                                               | 1993                                      | 5/8                | ban Installation date after lead Installation date after lead | No                                     |                                                  |                                         |                                             |
| 13             | 5 Calle Pinon LM Block 2 Lot 06 A                                                                                                                                          | No                                                                  | No                             | Non-Lead - Plastic                                                  | No                                                           | 1989                                               | 3/4                | ban                                                           | No                                     |                                                  |                                         | Assessor website                                                       | Non-Lead - Plastic                                                               | 1990                                      | 5/8                | ban                                                           | No                                     |                                                  |                                         |                                             |